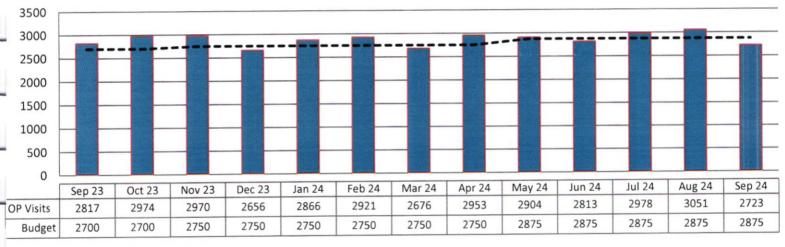

|  |  |
|                                            | Chairperson, Justin Schmit, concluded the Finance/Personnel/Labor Relations & Building & Grounds Committee meeting.                                                                                                                                                                                                                                                                                                                                                                                         | Justin<br>Schmit |  |  |







Budget

Avg Pt/Day







#### **SURGERY** Budget Surgery Aug 24 Jun 24 Jul 24 Sep 24 Oct 23 Nov 23 Dec 23 Jan 24 Feb 24 Mar 24 Apr 24 May 24 Sep 23 urgery Budget OP Visits Budget **OUTPATIENT OCCASIONS OF SERVICE**









#### **IMAGING PROCEDURES**

■ Imaging Proc --- Budget



#### **REHAB MODALITIES**

Rehab Modalities --- Budget



#### WINDOM AREA HEALTH INCOME STATEMENT

| 9/30/2024                     |             | Revenue    |             | Revenue    |              | Revenue    |              | Revenue    | September    | \$ Change         | % Change          |
|-------------------------------|-------------|------------|-------------|------------|--------------|------------|--------------|------------|--------------|-------------------|-------------------|
| PATIENT REVENUE               | 9/30/2024   | Comparison | Budget 2025 | Comparison | Y-T-D FY2025 | Comparison | Budget 2025  | Comparison | Y-T-D FY2024 | From Last<br>Year | From Last<br>Year |
| Inpatient Revenue             | \$7