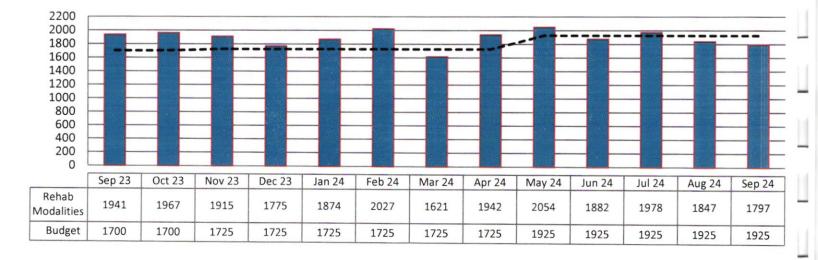

|                        | Pavious Saniar Management Team Executive Summaries                                                                                                                                                            | Senior                                       |
|------------------------|---------------------------------------------------------------------------------------------------------------------------------------------------------------------------------------------------------------|----------------------------------------------|
| Administration         | <ul> <li>Review Senior Management Team Executive Summaries</li> <li>Review/Approve WAH committee meeting reports as presented (Board Motion)</li> </ul>                                                       | Management                                   |
|                        | Review/Approve Warr committee meeting reports as presented pour motion/                                                                                                                                       | Team<br>Stove Nachy                          |
| City of Windom         | Informational updates                                                                                                                                                                                         | Steve Nasby<br>Mary Grunig                   |
| Sanford Health Network | Informational updates                                                                                                                                                                                         | Dave Rogers, VP<br>Sanford Health<br>Network |
| WAH Foundation Board   | <ul> <li>WAH Foundation meeting minutes from September 24, 2024 are included in the Board book.</li> <li>WAH Foundation Board met on October 22, 2024</li> <li>WAH Foundation update on happenings</li> </ul> | Dr. Michael Fisher<br>Terry Tegels           |
| WAH Auxiliary          | WAH Auxiliary meeting minutes from September 9, 2024 are included in the Board book.                                                                                                                          | Dr. Michael Fisher                           |
| OLD & NEW BUSINESS     |                                                                                                                                                                                                               |                                              |
| Old Business           |                                                                                                                                                                                                               | Dr. Michael Fisher                           |
| New Business           |                                                                                                                                                                                                               | Dr. Michael Fisher                           |
| CONCLUSION             |                                                                                                                                                                                                               |                                              |
|                        | Conclude WAH Governing Board meeting                                                                                                                                                                          | Dr. Michael Fisher                           |