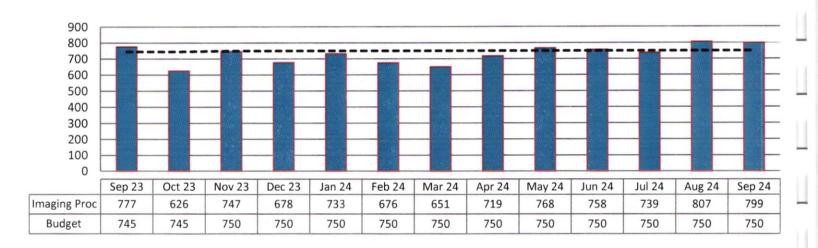

|                        | Pavious Saniar Management Team Executive Summaries                                                                                                                                                            | Senior                                       |
|------------------------|---------------------------------------------------------------------------------------------------------------------------------------------------------------------------------------------------------------|----------------------------------------------|
| Administration         | <ul> <li>Review Senior Management Team Executive Summaries</li> <li>Review/Approve WAH committee meeting reports as presented (Board Motion)</li> </ul>                                                       | Management                                   |
|                        | Review/Approve Warr committee meeting reports as presented pour motion/                                                                                                                                       | Team<br>Stove Nachy                          |
| City of Windom         | Informational updates                                                                                                                                                                                         | Steve Nasby<br>Mary Grunig                   |
| Sanford Health Network | Informational updates                                                                                                                                                                                         | Dave Rogers, VP<br>Sanford Health<br>Network |
| WAH Foundation Board   | <ul> <li>WAH Foundation meeting minutes from September 24, 2024 are included in the Board book.</li> <li>WAH Foundation Board met on October 22, 2024</li> <li>WAH Foundation update on happenings</li> </ul> | Dr. Michael Fisher<br>Terry Tegels           |
| WAH Auxiliary          | WAH Auxiliary meeting minutes from September 9, 2024 are included in the Board book.                                                                                                                          | Dr. Michael Fisher                           |
| OLD & NEW BUSINESS     |                                                                                                                                                                                                               |                                              |
| Old Business           |                                                                                                                                                                                                               | Dr. Michael Fisher                           |
| New Business           |                                                                                                                                                                                                               | Dr. Michael Fisher                           |
| CONCLUSION             |                                                                                                                                                                                                               |                                              |
|                        | Conclude WAH Governing Board meeting                                                                                                                                                                          | Dr. Michael Fisher                           |