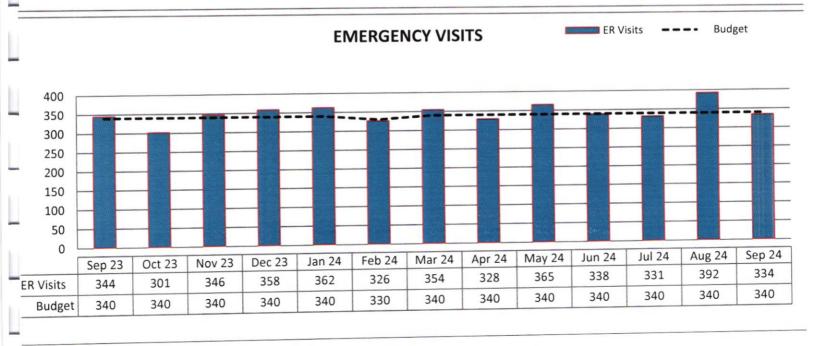

|  |  |
|                                            | Chairperson, Justin Schmit, concluded the Finance/Personnel/Labor Relations & Building & Grounds Committee meeting.                                                                                                                                                                                                                                                                                                                                                                                         | Justin<br>Schmit |  |  |







Budget

Avg Pt/Day







#### **SURGERY** Budget Surgery Aug 24 Jun 24 Jul 24 Sep 24 Oct 23 Nov 23 Dec 23 Jan 24 Feb 24 Mar 24 Apr 24 May 24 Sep 23 urgery Budget OP Visits Budget **OUTPATIENT OCCASIONS OF SERVICE**









#### **IMAGING PROCEDURES**

■ Imaging Proc --- Budget



#### **REHAB MODALITIES**

Rehab Modalities --- Budget



#### WINDOM AREA HEALTH INCOME STATEMENT

| 9/30/2024                     |             | Revenue    |             | Revenue    |              | Revenue    |              | Revenue    | September    | \$ Change         | % Change          |
|-------------------------------|-------------|------------|-------------|------------|--------------|------------|--------------|------------|--------------|-------------------|-------------------|
| PATIENT REVENUE               | 9/30/2024   | Comparison | Budget 2025 | Comparison | Y-T-D FY2025 | Comparison | Budget 2025  | Comparison | Y-T-D FY2024 | From Last<br>Year | From Last<br>Year |
| Inpatient Revenue             | \$758