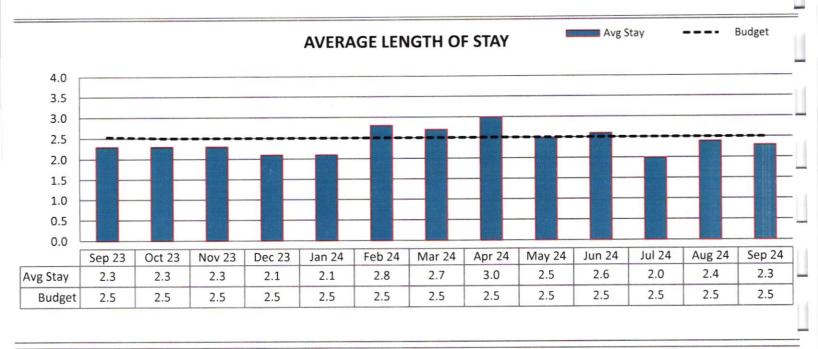

|                  |  |  |
|                                            | Chairperson, Justin Schmit, concluded the Finance/Personnel/Labor Relations & Building & Grounds Committee meeting.                                                                                                                                                                                                                                                                                                                                                                                         | Justin<br>Schmit |  |  |







Budget

Avg Pt/Day







#### **SURGERY** Budget Surgery Aug 24 Jun 24 Jul 24 Sep 24 Oct 23 Nov 23 Dec 23 Jan 24 Feb 24 Mar 24 Apr 24 May 24 Sep 23 urgery Budget OP Visits Budget **OUTPATIENT OCCASIONS OF SERVICE**









#### **IMAGING PROCEDURES**

■ Imaging Proc --- Budget



#### **REHAB MODALITIES**

Rehab Modalities --- Budget



#### WINDOM AREA HEALTH INCOME STATEMENT

| 9/30/2024                     |             | Revenue    |             | Revenue    |              | Revenue    |              | Revenue    | September    | \$ Change         | % Change          |
|-------------------------------|-------------|------------|-------------|------------|--------------|------------|--------------|------------|--------------|-------------------|-------------------|
| PATIENT REVENUE               | 9/30/